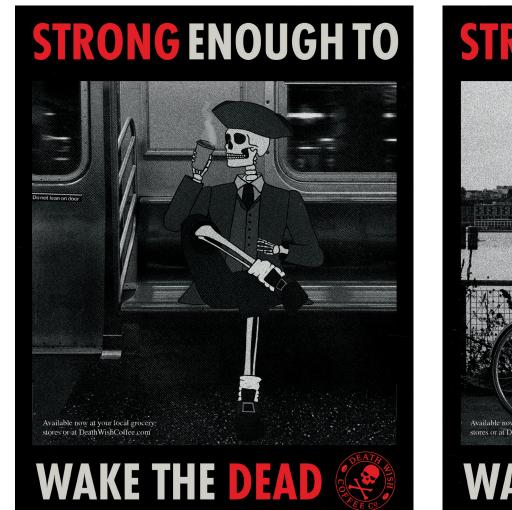

#### DEATH WISH COFFEE: WAKE THE DEAD

Death Wish Coffee is a brand known for it's strong coffee and dark branding. This ad campaign plays with these by suggesting that the coffee will bring already dead people back to life.