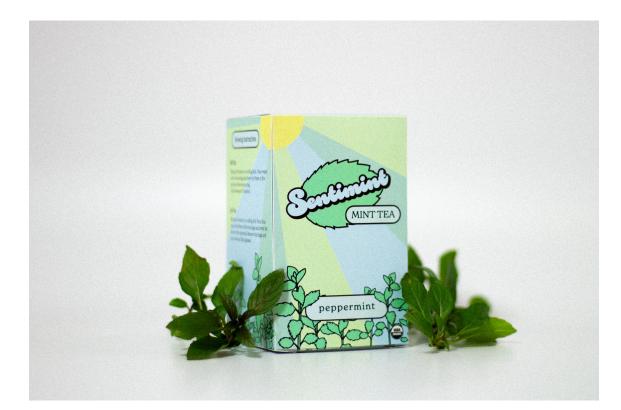

#### SENTIMINT

Sentimint is a tea company that specializes in different varieties of mint tea. The packaging explores vintage inspired illustrations and bright colors while still keeping a clean and wholesome aesthetic–just like the tea they create.