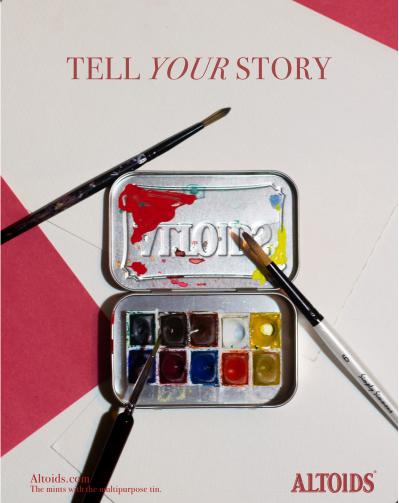

# ALTOIDS: TELL YOUR STORY

Altoids is a well established brand known for its "curiously strong mints," but this ad campaign instead focuses on the highly recognizable tin that can become an extension of a person. Through the use of photography and subtle type, each tin tells a specific story.