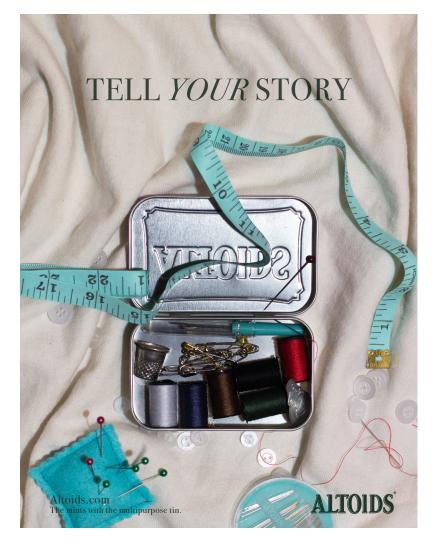

# ALTOIDS: TELL YOUR STORY

Altoids is a well established brand known for its "curiously strong mints," but this ad campaign instead focuses on the highly recognizable tin that can become an extension of a person. Through the use of photography and subtle type, each tin tells a specific story.