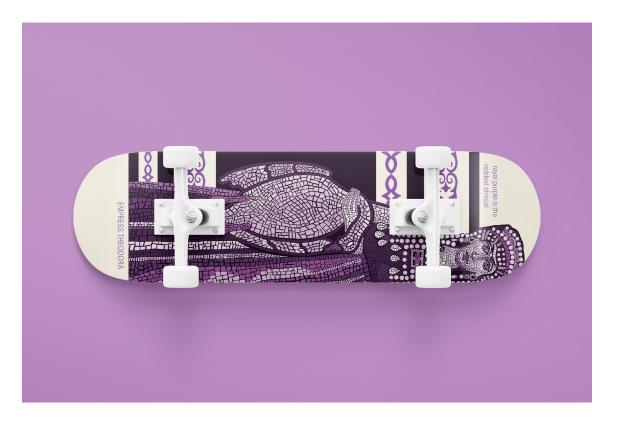

## EMPRESS THEODORA SKATEBOARD DECK

A skateboard deck that commemorates the life of one of history's most bad-ass women, Empress Theodora.