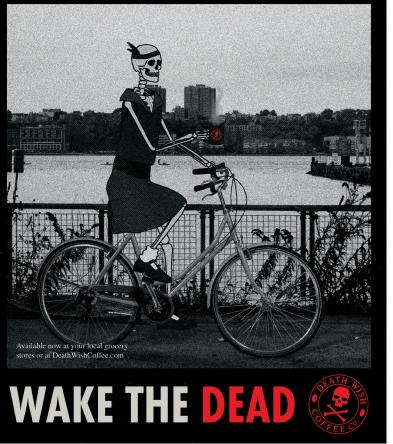

#### DEATH WISH COFFEE: WAKE THE DEAD

Death Wish Coffee is a brand known for it's strong coffee and dark branding. This ad campaign plays with these by suggesting that the coffee will bring already dead people back to life.