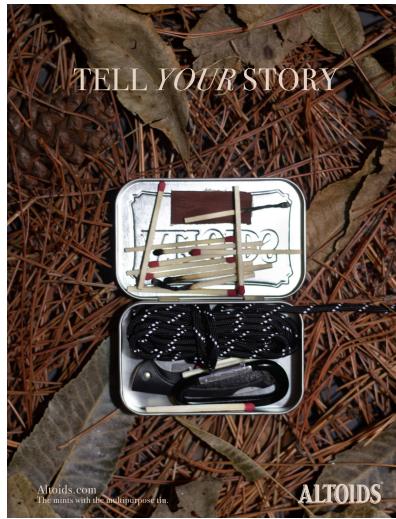

# ALTOIDS: TELL YOUR STORY

Altoids is a well established brand known for its "curiously strong mints," but this ad campaign instead focuses on the highly recognizable tin that can become an extension of a person. Through the use of photography and subtle type, each tin tells a specific story.