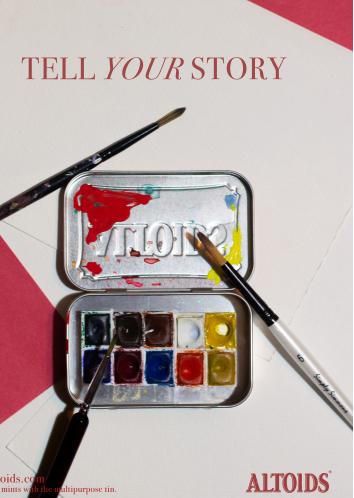

# ALTOIDS: TELL YOUR STORY

Altoids is a well established brand known for its "curiously strong mints," but this ad campaign instead focuses on the highly recognizable tin that can become an extension of a person. Through the use of photography and subtle type, each tin tells a specific story.