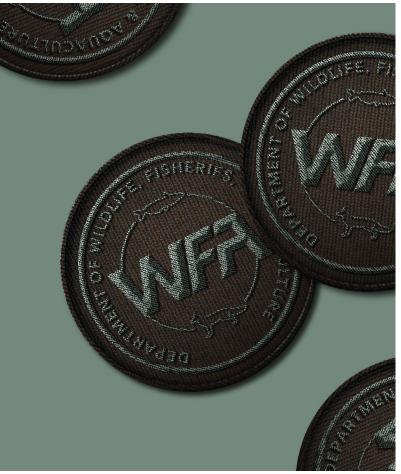

# MSU DEPARTMENT REBRANDING

This rebranding of the Mississippi State University Department of Wildlife, Fisheries, and Aquaculture incorporates both the organic shapes of animals and clean lines-marrying both science and nature.