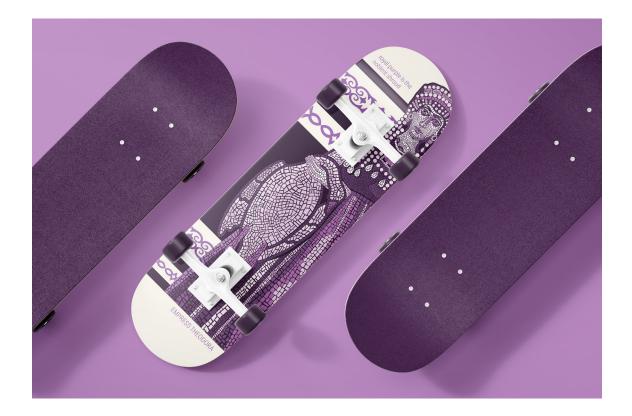

## EMPRESS THEODORA SKATEBOARD DECK

A skateboard deck that commemorates the life of one of history's most bad-ass women, Empress Theodora.