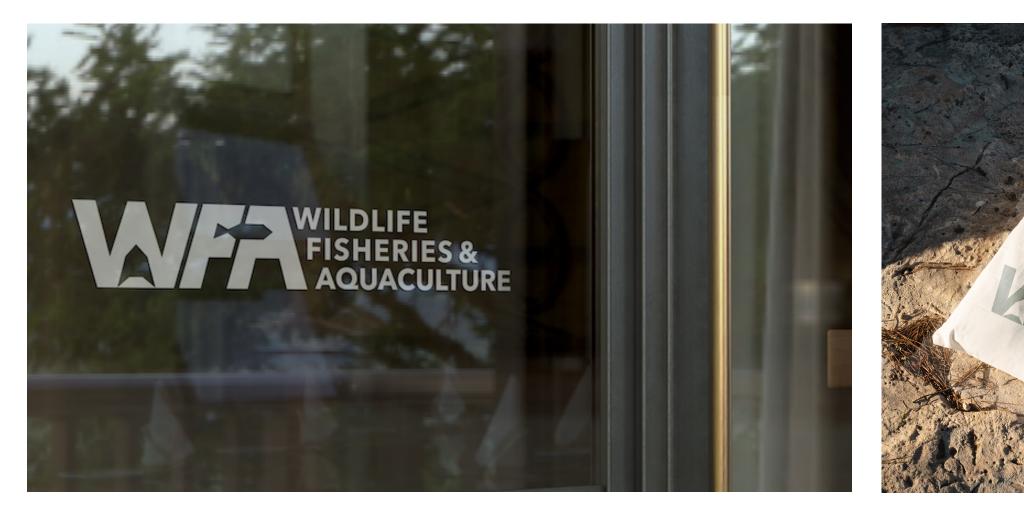

# MSU DEPARTMENT REBRANDING

This rebranding of the Mississippi State University Department of Wildlife, Fisheries, and Aquaculture incorporates both the organic shapes of animals and clean lines-marrying both science and nature.