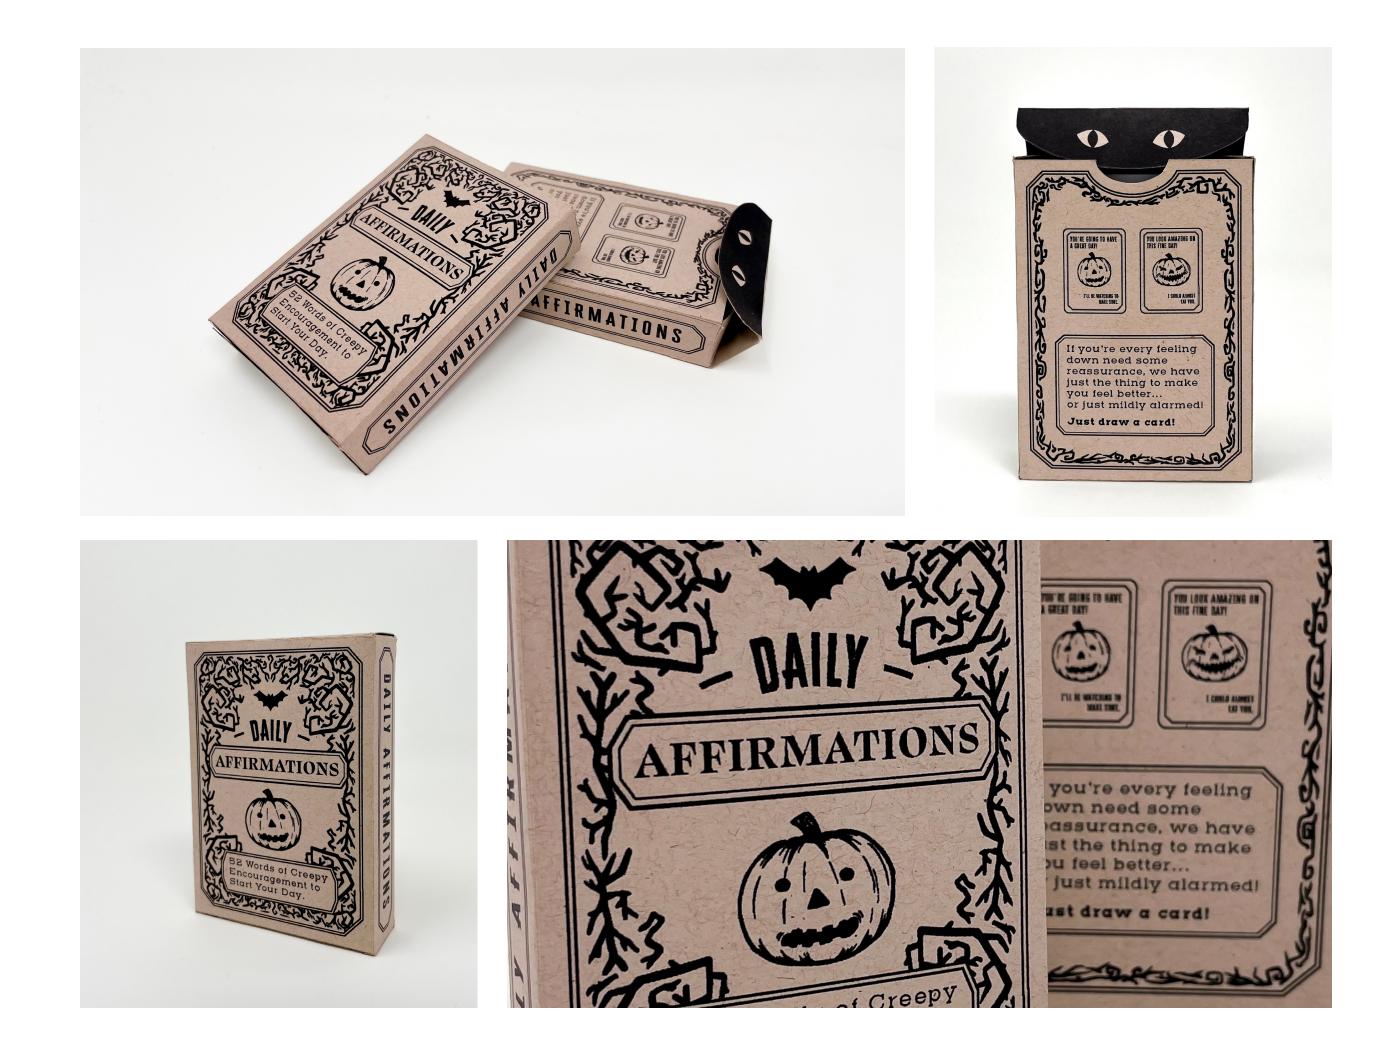

## CURSED AFFIRMATIONS

The packaging for this card deck is a play on the expected aesthetics of an "affirmation card deck." These affirmations are instead, unsettling, and the vintage inspired illustrations and the muted color work in tandem to further the ominous feeling.