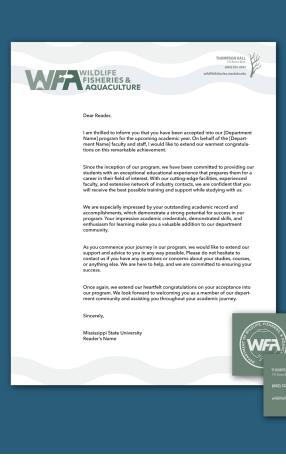

# MSU DEPARTMENT REBRANDING

This rebranding of the Mississippi State University Department of Wildlife, Fisheries, and Aquaculture incorporates both the organic shapes of animals and clean lines-marrying both science and nature.