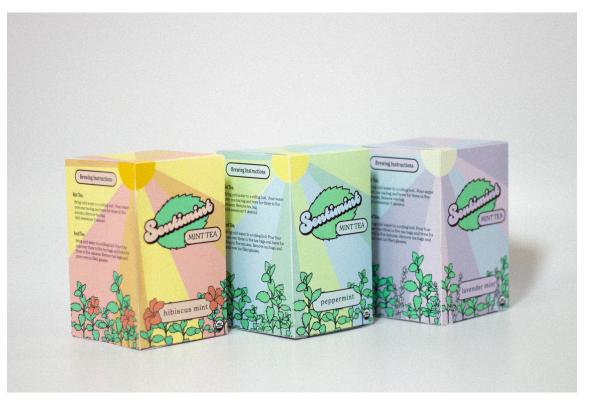

#### SENTIMINT

Sentimint is a tea company that specializes in different varieties of mint tea. The packaging explores vintage inspired illustrations and bright colors while still keeping a clean and wholesome aesthetic–just like the tea they create.