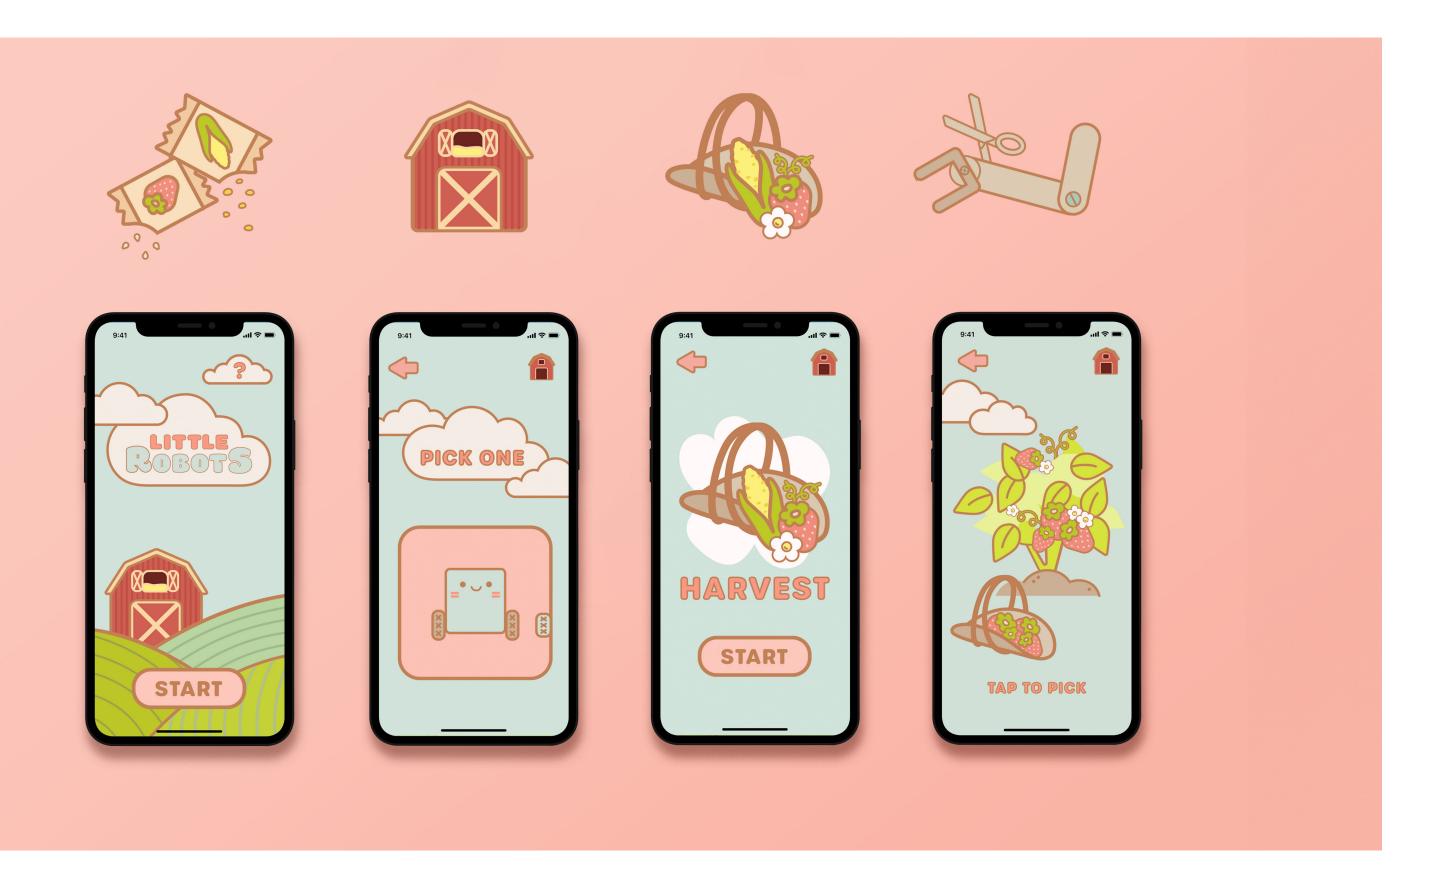

#### LITTLE ROBOTS: CHOOSE YOUR OWN ADVENTURE APP PROTOTYPE

Little Robots is a collaborative educational choose-your-own-adventure style mobile game prototype. The fun and simple layout of the app is juxtaposed by fun colors and illustrations, leading to an application that can be visually appealing for both children and adults who seek to learn more about agricultural robots and their uses.