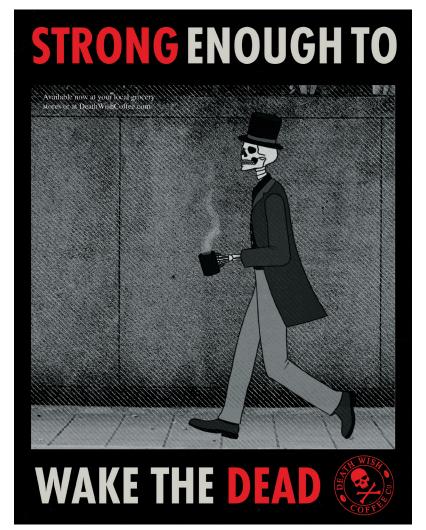

#### DEATH WISH COFFEE: WAKE THE DEAD

Death Wish Coffee is a brand known for it's strong coffee and dark branding. This ad campaign plays with these by suggesting that the coffee will bring already dead people back to life.