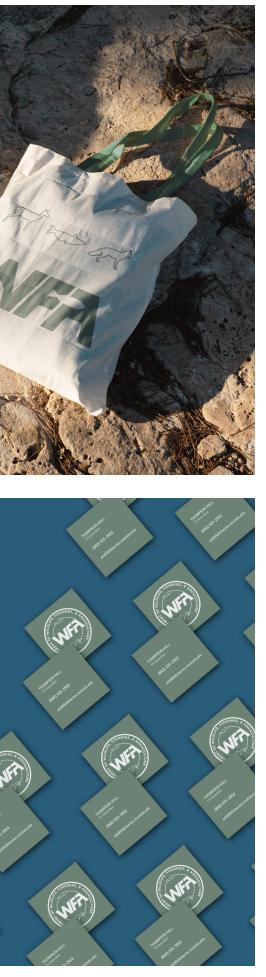

# MSU DEPARTMENT REBRANDING

This rebranding of the Mississippi State University Department of Wildlife, Fisheries, and Aquaculture incorporates both the organic shapes of animals and clean lines-marrying both science and nature.